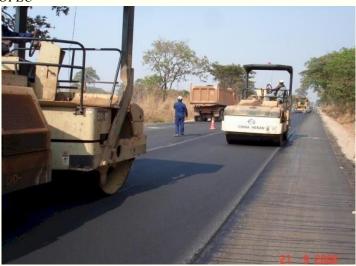

### **ROAD MAINTENANCE**

During the year, there were 88 road maintenance projects that were on-going and 280 new ones were commissioned. The total value of the works was K607.5 billion and about 16,910 Km of the road network was under maintenance (routine, emergency and periodic). This was besides the rehabilitation works on all classes of roads country-wide. The paved road network condition improved from 60% Good, 19% Fair and 21% Poor at the beginning of the year to 65% Good, 15% Fair and 20% Poor at the end of the year under review. Details of incomes, expenditure and list of road projects are articulated in the report.