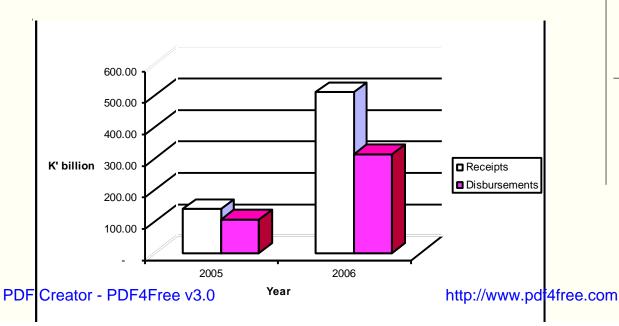

### 1.2 ROAD FUND RECEIPTS

The receipts from Fuel Levy, GRZ direct funding and the EU budget support recorded a growth of more than 268 % from K139 billion in 2005 to K493 billion in 2006. The main reasons for this growth in funding is due to

K221 billion received from the EU budget support K100 billion of which was received in the fourth quarter, K71 billion received by the Agency from GRZ for direct funding of projects by the government and an increase in the fuel levy remittances from K134 billion in 2005 to K201 billion in 2006. The EU budget support is part of the Euro 70million grant from the European Union Development Fund(EDF) and during the year the first two tranches of the funding was received. In addition, K14.6 billion interest was earned from investments.